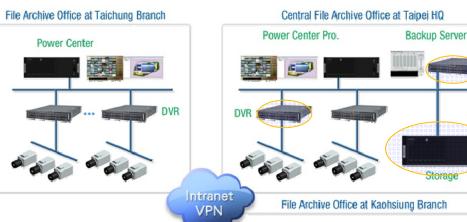

## **DVR/NVR Surveillance Application**

### Application

- Network video recorders
- Digital video recorders
- Reliable storage

#### Product

- ASMB-310IR supports 6 ports of SATA and 8 ports of SAS/SATA HDD
- HPC-7280 2U robust chassis support 8\*hot-swap hard drive cages

#### Benefit

- High storage capacity, maximum up to 24 TB
- Dual GbE ports facilitate network connectivity
- RAID 0,1,1E, 5 ensures data storage

Power Center