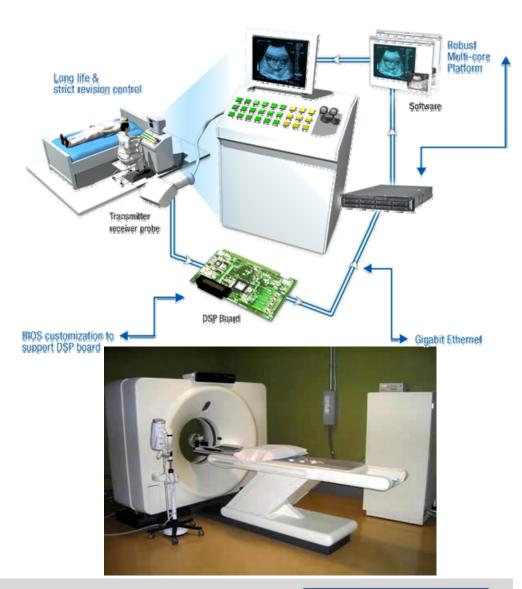

## **Medical Image Equipment**

## Application

- CT Scanner, X-ray, MRI
- Mission-critical task
- Multiple graphic card support

#### Product

- ASMB-310IR supports 2\*PClex16 graphic card
- HPC-7480 4U robust chassis supports 8\*Hot-Swap hard drive cages

#### Benefit

- 2\*PClex16 slots support dual double-deck GPU card enhance graphic performance
- Revision control and longevity product life secure medical product development