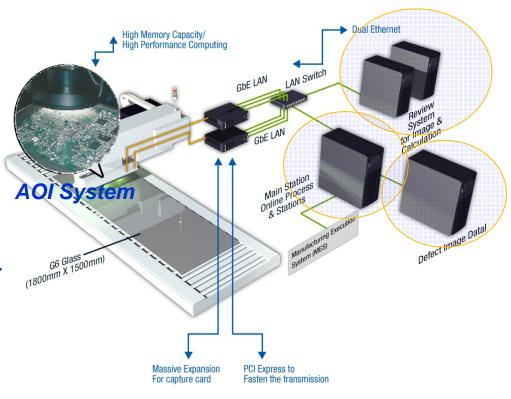

# **AOI** Application

## Application

- Automatic Optical Inspection
- Mission-critical task
- High computing performance
- High memory capacity

### Product

- ASMB-310IR Intel Dual E5500/5600 Series Processor
- ECC Registered memory support

#### Benefit

- High memory capacity and ECC support improve inspection performance
- Longevity product life
- 2\*Quad Core CPU enhance computing power